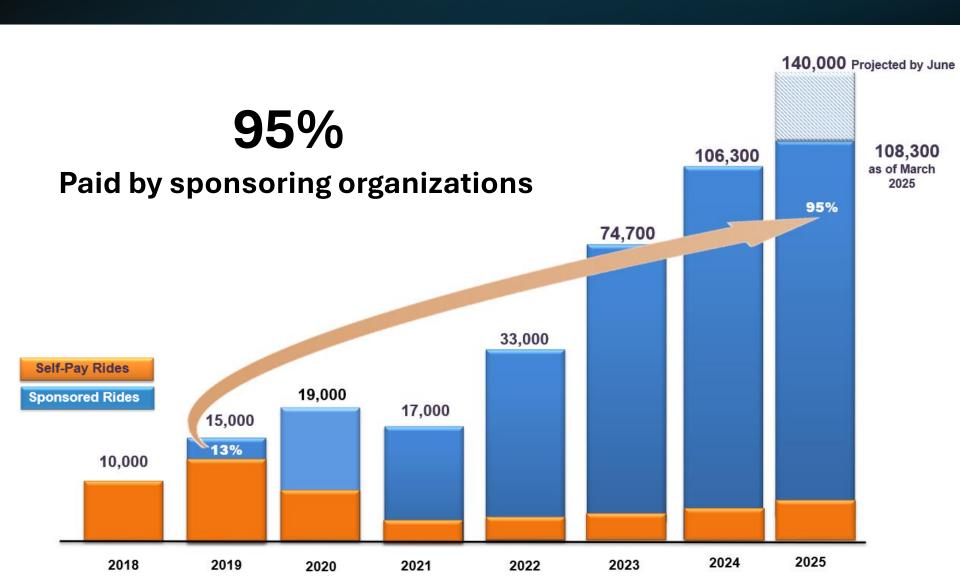

## Who pays for the rides?

95%

Rides are fully covered or subsidized by one of the sponsoring organizations

5%

Rides that are unsubsidized – riders pay out-ofpocket