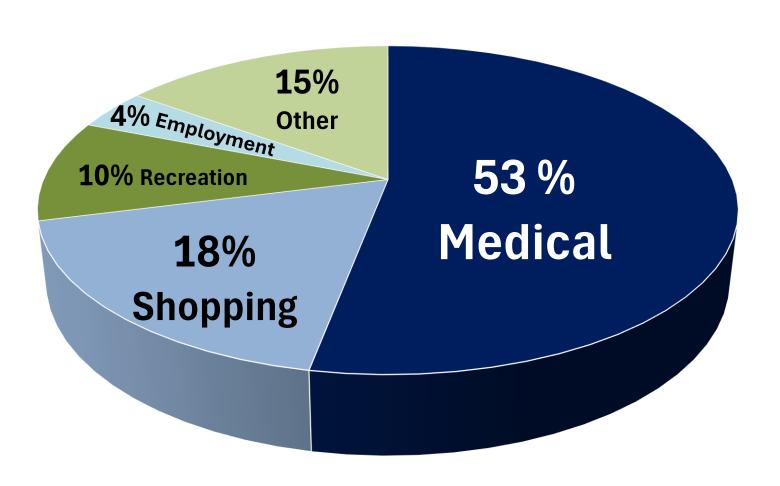

m

Price was too high for Individual Rider.

**Solution**Discounted Rides

## \$5 Rides – Discount Program

- Pay \$5 per ride for trips costing \$35 or less (Maximum subsidy/discount is \$30)
- Maximum of 16 rides a month.
- Dialysis patients are eligible for 16 more rides each month.

# \$5 Rides – Discount Program

**Eligibility** 

- Pharmaceutical
   Assistance to the Aged
   & Disabled (PAAD)
   Program, or
- Senior Gold Prescription Discount Program, or
- NJ Medicaid.

# \$5 Rides – Discount Program

Scope

- Rider must be able to travel independently. If not, an attendant or family member is necessary
- Currently, only foldable wheelchairs can be transported
- Most drivers will step out and help the rider to fold the wheelchair, but some may not

## Essential Rides – Trip Purpose



## Sample Monthly Report

Meadowlands Transportation Brokerage Corporation

144 Park Place East Wood-Ridge, NJ 07075



t: 201.939.4242 f: 201.939.2630 info@ezride.org www.ezride.org

Account # 1234578 County Name Address City, State, Zip

|                   | STATEMENT               |
|-------------------|-------------------------|
| Date:             | January 13, 2025        |
| Statement Period: | 12/01/2024 - 12/31/2024 |

|                   | Account Summary |
|-------------------|-----------------|
| Total # of Rides: | 2545            |
| Starting Balance: | \$33,672.32     |
| Total Deposit:    | \$80,000.00     |
| Total Allocation: | \$0.00          |
| Total Subsidy:    | \$62,047.34     |
| Account balance:  | \$51,624.98     |

| Trip Purpose Summary   |      |  |